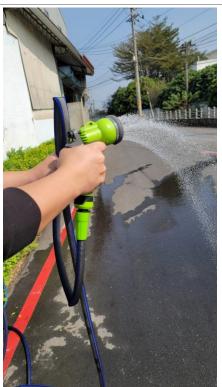

#### Features:

- Kink Free.
- Provides an uninterrupted flow.
- Durable Design: Resist leaks, abrasion, puncture.
- ◆ Lead Free Safe drinking water.
- Improved complex inner tube prevents kinking.
- Temperature & UV Resistant.
- Durable wear equal to commercial grade hoses.

#### Function:

Easy for storage.

Suggested working water pressure at: 5Bar (70psi) ~10Bar (150psi) Instant burst pressure at 17.5Bar(250psi) for plastic quick connector / 27.5Bar(400psi) for Male/Female connector

**VS** 

Hung Ta Heavy Duty Garden hose without kink problem. The water can keep flowing when garden hose get kinked.

Lightweight & easy for storage : 58% light weight compared to Gardena hose. (i.e. 50ft/15m)