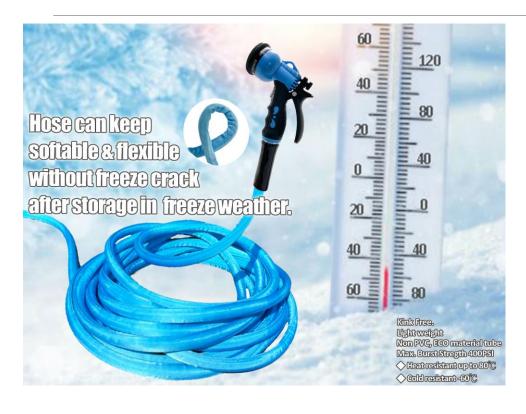

◆Rubber composite material

- ♦ Heat resistant up to 80°C
- ◆ Cold resistant -60°C
- ◆ Compliance with EU non-toxic inspection standards
- ◆ Compliance California Proposition 65/CA Prop 65
- ◆ Inner tube can keep soft under 0°C temperature without freeze. The hose will enlarge and extendable withstand 70PSI water pressure.

#### **OPPORTUNITIES**

- 1. Long-Life cycle testing
- Patent designed inner tube can not be insteaded.
- Our garden hose will keep softable and flexibale without freeze when storing under 0 temperature.

# Innovative Garden Hose

- A. The innovative hose will solve the problem of hardening and freezing cracks when you use water pipes in extremely cold weather!
- B. Innovative hose will change the traditional water pipes that will freeze, harden and be difficult to use when it is cold. Our products will be the best products for you to use all year round.
- C. Extreme cold savior! Best garden hose don't get hard in all-season.