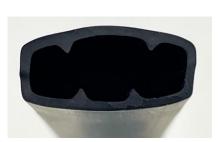

#### Features:

- ◆ Anti-UV 300 hours
- Compliance with EU non-toxic inspection standards
- ◆ Compliance California Proposition 65 (CA Prop 65)

With high strength woven fabric tube, which can withstand 3Bar-10Bar(40psi–100psi) water pressure without burst.

◆Rubber composite material

- ♦ Heat resistant up to 80°C
- ◆ Cold resistant -60°C
- ◆ Compliance with EU non-toxic inspection standards
- ◆ Compliance California Proposition 65/CA Prop 65
- ◆ Inner tube can keep soft under 0°C temperature without freeze. The hose will enlarge and extendable withstand 70PSI water pressure.

#### STRENGTHS

- 1. Withstand water pressure 5-17Bar and temperature +80°C~-60°C
- 2. Kink Free. Inner tube with patent ribs design prevents kinking.
- 3. Easy to store and Easy to maneuver.
- 4. Inner tube with ECO material, passed heavy metal regulation, RoHS and REACH SVHC is acceptable for gardening.