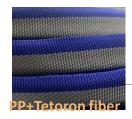

### 1. High-strength flat woven fabric, abrasion resistant

#### Material:

- ♦ High-strength PP(Polypropylene)+polyester fiber weaving (Tetoron polyester fiber)
- ◆ High-strength polyester fiber weaving (Tetoron polyester fiber)