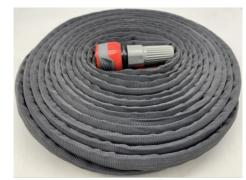

# Model: Heavy Duty garden hose

#### Features:

- Kink Free.
- Provides an uninterrupted flow.
- Durable Design: Resist leaks, abrasion, puncture.
- ◆ Lead Free Safe drinking water.
- Improved complex inner tube prevents kinking.
- Temperature & UV Resistant.
- Durable wear equal to commercial grade hoses.

#### Function:

Easy for storage.

Suggested working water pressure at: 5Bar (70psi) ~10Bar (150psi) Instant burst pressure at 17.5Bar(250psi) for plastic quick connector / 27.5Bar(400psi) for Male/Female connector