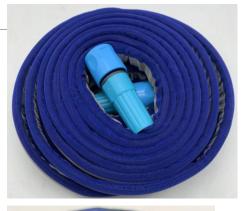

# Model: Heavy Duty garden hose

#### Features:

- Kink Free.
- Provides an uninterrupted flow.
- Durable Design: Resist leaks, abrasion, puncture.
- ◆ Lead Free Safe drinking water.
- Improved complex inner tube prevents kinking.
- Temperature & UV Resistant.
- Durable wear equal to commercial grade hoses.

#### Function:

Easy for storage.

Suggested working water pressure at: 5Bar (70psi) ~10Bar (150psi) Instant burst pressure at 17.5Bar(250psi) for plastic quick connector / 27.5Bar(400psi) for Male/Female connector