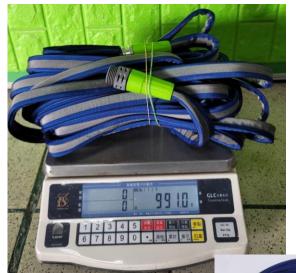

**VS** 

Hung Ta Heavy Duty Garden hose without kink problem. The water can keep flowing when garden hose get kinked.

Lightweight & easy for storage : 58% light weight compared to Gardena hose. (i.e. 50ft/15m)