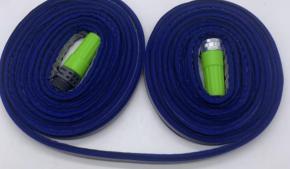

#### Function:

Easy for storage.

Suggested working water pressure at: 5Bar (70psi) ~10Bar (150psi) Instant burst pressure at 17.5Bar(250psi) for plastic quick connector / 27.5Bar(400psi) for Male/Female connector

**VS** 

Hung Ta Heavy Duty Garden hose without kink problem. The water can keep flowing when garden hose get kinked.

Lightweight & easy for storage : 58% light weight compared to Gardena hose. (i.e. 50ft/15m)