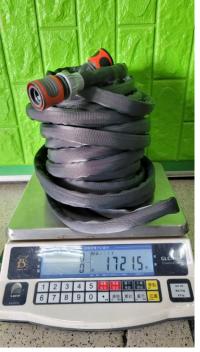

**VS** 

Hung Ta Heavy Duty Garden hose without kink problem. The water can keep flowing when garden hose get kinked.

Lightweight & easy for storage : 58% light weight compared to Gardena hose. (i.e. 50ft/15m)