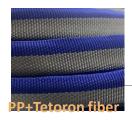

### 1. High-strength flat woven fabric, abrasion resistant

#### Material:

- ♦ High-strength PP(Polypropylene)+polyester fiber weaving (Tetoron polyester fiber)
- ◆ High-strength polyester fiber weaving (Tetoron polyester fiber)