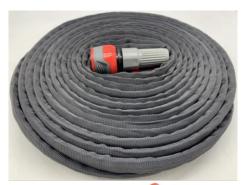

# Model: Heavy Duty garden hose

### Function:

Easy for storage.

Suggested working water pressure at: 5Bar (70psi) ~10Bar (150psi) Instant burst pressure at 17.5Bar(250psi) for plastic quick connector 35Bar(500psi) for Male/Female connector with PP material fabric/ 40Bar(600psi) for Male/Female connector with Tetoron material fabric.