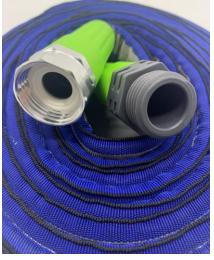

# Self-repairing teaching when water pipes are leaking

Easy to repair- cut and connect again(The broken part is near the joint)

Rotary joint

Rotate the joint to remove the green sleeve, and then unscrew the black-plated aluminum connector.

Cut off some hoses
Use scissors to cut off parts of the hose that are accidentally worn.

Fire joint

Burn the joint slightly with fire.

Unplug the broken hose, the remaining hose on the connector sleeve, rotate the black-plated aluminum connector, and finally put on the green tube sleeve.