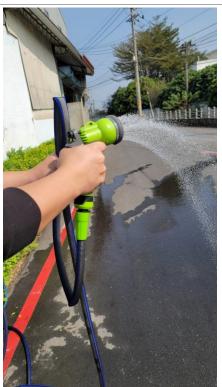

### Function:

Easy for storage.

Suggested working water pressure at: 5Bar (70psi) ~10Bar (150psi) Instant burst pressure at 17.5Bar(250psi) for plastic quick connector 35Bar(500psi) for Male/Female connector with PP material fabric/ 40Bar(600psi) for Male/Female connector with Tetoron material fabric.

**VS** 

Hung Ta Heavy Duty Garden hose without kink problem. The water can keep flowing when garden hose get kinked.

Lightweight & easy for storage : 58% light weight compared to Gardena hose. (i.e. 50ft/15m)