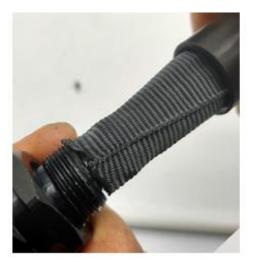

Y repair designed connector, users may disconnector during assembly.

## **SWOT**

### **OPPORTUNITIES**

- 1. DIY repair connector design for recycle using.
- 2. Patent designed inner tube can not be instead.
- Our garden hose will keep softable and flexibale without freeze when storing under 0 temperature.

### THREATS

- Hand assembly connector with high labor cost.
- Suitable for homeuse marketing only.

# Self-repairing teaching when water pipes are leaking

Easy to repair- cut and connect again(The broken part is near the joint)



Rotary joint

Rotate the joint to remove the green sleeve, and then unscrew the black-plated aluminum connector.



Cut off some hoses
Use scissors to cut off parts of the hose that are accidentally worn.



Fire joint

Burn the joint slightly with fire.



Unplug the broken hose, the remaining hose on the connector sleeve, rotate the black-plated aluminum connector, and finally put on the green tube sleeve.

Rotate and connect

# Youtube

## YouTubeFilm introduction

https://www.youtube.com/watch?v=iRmA032wwUw