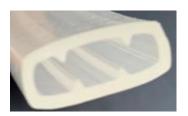

### Material:

◆ Rubber composite material

#### **Features:**

- ◆ Heat resistant up to 80°C
- ◆ Cold resistant -60°C
- ◆ Compliance with EU non-toxic inspection standards
- ◆ Compliance California Proposition 65 /CA Prop 65
- ◆ Inner tube can keep soft under 0°C temperature without freeze. It will enlarge and extendable withstand 70PSI water pressure.