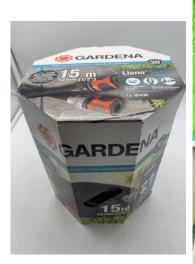

**VS** 

Hung Ta Heavy Duty Garden hose without kink problem. The water can keep flowing when garden hose get kinked.

Lightweight & easy for storage : 58% light weight compared to Gardena hose. (i.e. 50ft/15m)