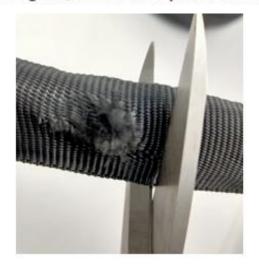

Cut off some hoses
Use scissors to cut off parts of the hose that are accidentally worn.

Fire joint

Burn the joint slightly with fire.

Unplug the broken hose, the remaining hose on the connector sleeve, rotate the black-plated aluminum connector, and finally put on the green tube sleeve.