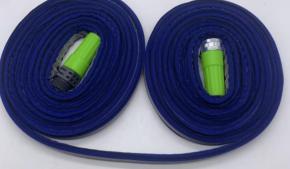

**VS** 

Hung Ta Heavy Duty Garden hose without kink problem. The water can keep flowing when garden hose get kinked.

Lightweight & easy for storage : 58% light weight compared to Gardena hose. (i.e. 50ft/15m)