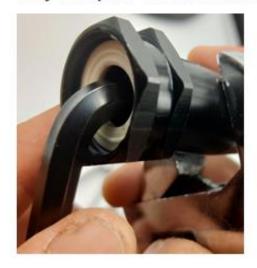

# Self-repairing teaching when water pipes are leaking

Easy to repair- cut and connect again(The broken part is near the joint)

Rotary joint

Rotate the joint to remove the green sleeve, and then unscrew the black-plated aluminum connector.