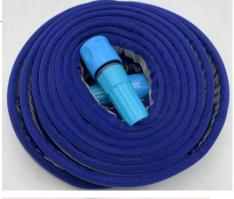

# Model: Heavy Duty garden hose

### Function:

Easy for storage.

Suggested working water pressure at: 5Bar (70psi) ~10Bar (150psi) Instant burst pressure at 17.5Bar(250psi) for plastic quick connector 35Bar(500psi) for Male/Female connector with PP material fabric/ 40Bar(600psi) for Male/Female connector with Tetoron material fabric.