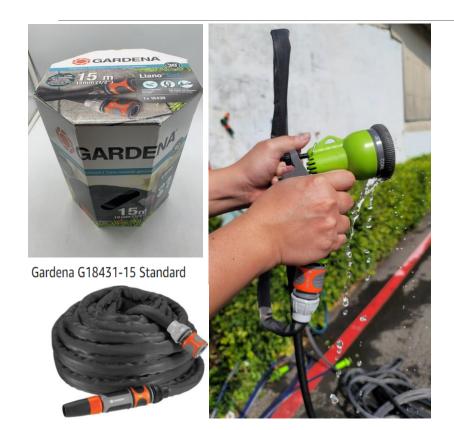

**VS** 

Hung Ta Heavy Duty Garden hose without kink problem. The water can keep flowing when garden hose get kinked.

Lightweight & easy for storage : 58% light weight compared to Gardena hose. (i.e. 50ft/15m)