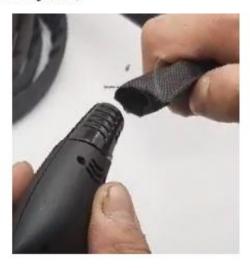

Cut off some hoses
Use scissors to cut off parts of the hose that are accidentally worn.

Fire joint

Burn the joint slightly with fire.

Unplug the broken hose, the remaining hose on the connector sleeve, rotate the black-plated aluminum connector, and finally put on the green tube sleeve.